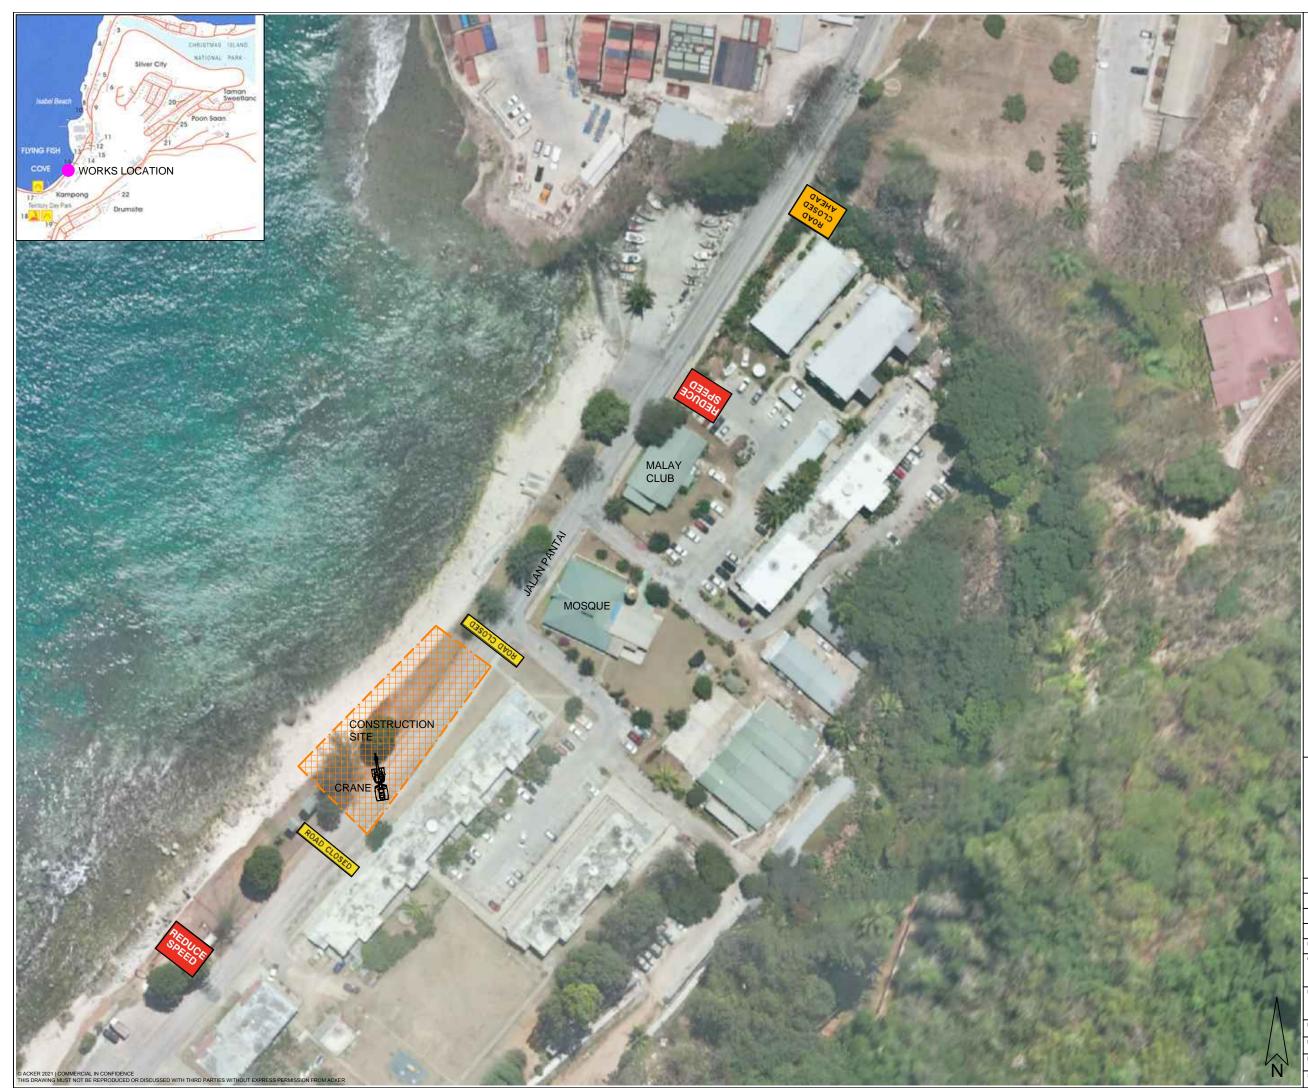

## TEMPORARY ROAD CLOSURE JALAN PANTAI

Residents are advised that the following road will be temporary closed for the Concrete Work to be carried out. Road Closed Signs will be in place for the duration of the construction work.

Work undertaking is Concrete pouring with a Crane and Kibble for the foreshore rock wall. Road access will be CLOSED for the following times.

Start Date: 02/07/21 Completion Date: 02/07/21

Work Time Cycle: 08:00am - 12:00pm and 14:00pm - 17:30pm

## TEMPORARY ROAD CLOSURE NOTICE

TASK BRIEF: UNDERTAKE CONCRETE POUR WITH CRANE AND KIBBLE. ROAD ACCESS WILL BE CLOSED OF AS PER THE FOLLOWING;

 START DATE:
 02/07/21

 COMPLETION DATE:
 02/07/21

 WORK CYCLE:
 0800 - 1200 (8AM-12PM) AND

 1400 - 1730 (2PM-5:30PM)

WORKS AREA FOR THE DURATION ABOVE

ACKER PTY LTD PO BOX 390 CHRISTMAS ISLAND WA 6798 TEL: 9164 7916 E-mail: acker@pulau.cx

28/06/21 ISSUED FOR INFORMATION DESCRIPTION DATE ΙΟΤΑ LIENT DETAILS OJECT DETAILS: FFC SEA WALL CONSTRUCTION TEMPORARY ROAD CLOSURE PLAN HECKED: SA RR 21028 A3 28/06/21 rev SCALE: 1:200