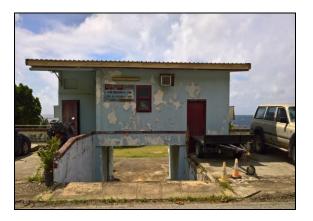

## The Shire is seeking quotations for the repair of the Gaze Road Projector Box.

The Projector Box will be incorporated into the proposed Foreshore Skate Park.

A brief and scope for the repairs can be obtained from the Shire by contacting Olivier Lines, Manager Community/Recreation Services & Training through email: <u>oliver.lines@shire.gov.cx</u> or phone: 9164 8300 ext 233.