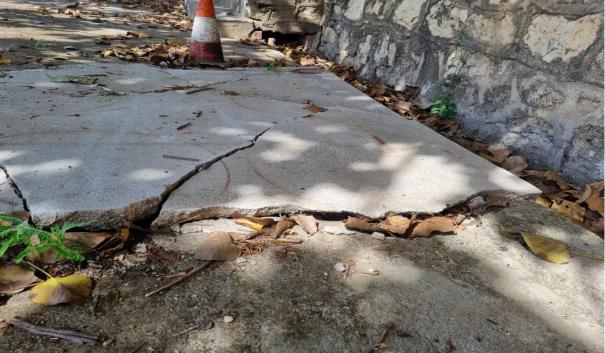

## Removal of Large Tree at CLA Carpark

The Shire wishes to advise the community of the remove of a large tree beside the CLA carpark.

The root system of the tree is now adversely affecting the integrity of the retaining wall and the CLA ocean side cement pad infrastructure and potentially other underground services infrastructure.

The Shire does not take this position lightly, we are committed to not only protecting shade trees on CI but also have a program of planting saplings within community areas.

The Shire has plans for the development of the area in front of the CLA ocean side and the protection of the retaining wall and the CLA outside cement pad is essential in providing the CI community with an enhanced recreational space in that area.