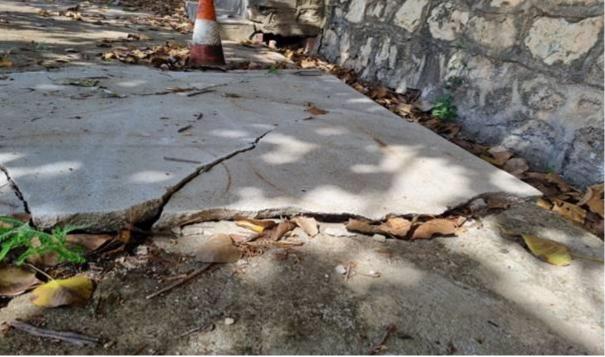

## Removal of Large Tree at CLA Carpark

The Shire wishes to advise the community of the remove of a large tree beside the CLA carpark.

The root system of the tree is now adversely affecting the integrity of the retaining wall and the CLA ocean side cement pad infrastructure and potentially other underground services infrastructure.

The Shire does not take this position lightly, we are committed to not only protecting shade trees on CI but also have a program of planting saplings within community areas.

The Shire has plans for the development of the area in front of the CLA ocean side and the protection of the retaining wall and the CLA outside cement pad is essential in providing the CI community with an enhanced recreational space in that area.