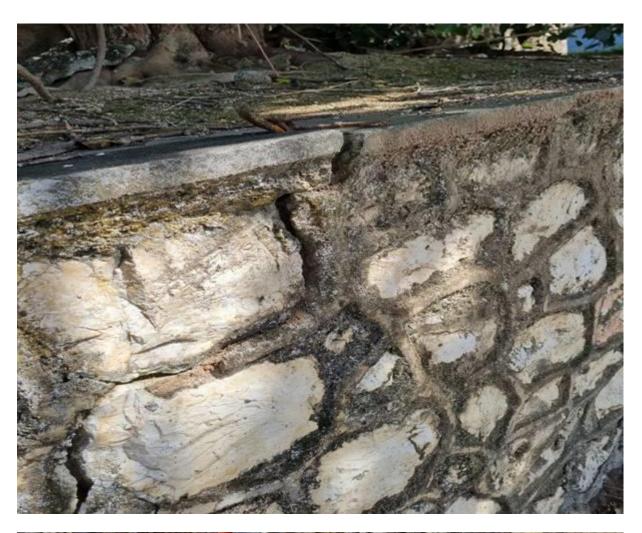

## Removal of Large Tree at CLA Carpark

The Shire wishes to advise the community of the remove of a large tree beside the CLA carpark.

The root system of the tree is now adversely affecting the integrity of the retaining wall and the CLA ocean side cement pad infrastructure and potentially other underground services infrastructure.

The Shire does not take this position lightly, we are committed to not only protecting shade trees on CI but also have a program of planting saplings within community areas.

The Shire has plans for the development of the area in front of the CLA ocean side and the protection of the retaining wall and the CLA outside cement pad is essential in providing the CI community with an enhanced recreational space in that area.