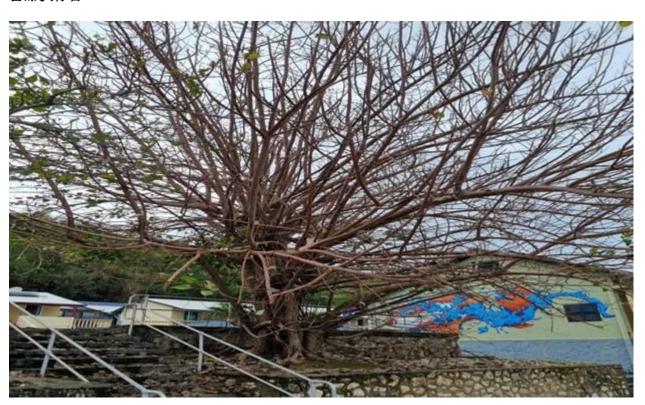

## 清除CLA停车场的大树

圣诞岛郡政府希望告知社区,郡政府将移除 CLA 停车场旁边的一棵大树。

该树木的根系现在对挡土墙,CLA 海洋侧水泥垫的基础设施,以及潜在的其他地下服务基础设施的完整性产生了不利影响。

**圣**诞岛郡政府**并不**轻视这一问题,**我**们不仅致力于保护岛**上的遮**荫树,还制定了在社区地区种植树苗的计划。

郡政府计划开发 CLA 海洋侧前方的区域,保护挡土墙和 CLA 外部水泥垫对于为圣诞岛社区提供该区域增强的休闲空间至关重要。