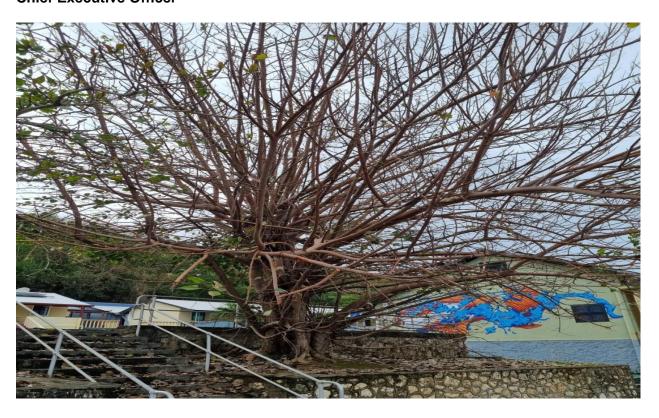

## Removal of Large Tree at CLA Carpark

The Shire wishes to advise the community of the remove of a large tree beside the CLA carpark.

The root system of the tree is now adversely affecting the integrity of the retaining wall and the CLA ocean side cement pad infrastructure and potentially other underground services infrastructure.

The Shire does not take this position lightly, we are committed to not only protecting shade trees on CI but also have a program of planting saplings within community areas.

The Shire has plans for the development of the area in front of the CLA ocean side and the protection of the retaining wall and the CLA outside cement pad is essential in providing the CI community with an enhanced recreational space in that area.