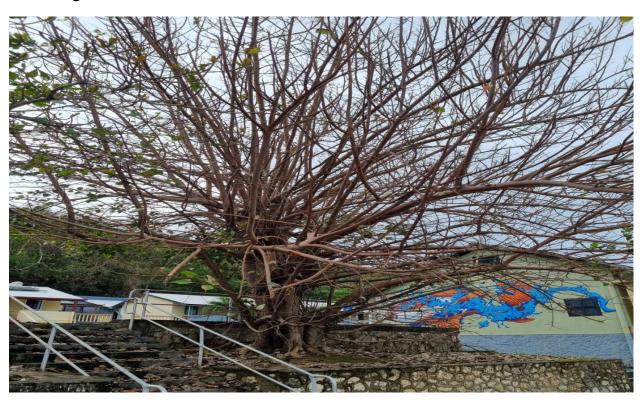

## Removal of Large Tree at CLA Carpark

The Shire wishes to advise the community of the remove of a large tree beside the CLA carpark.

The root system of the tree is now adversely affecting the integrity of the retaining wall and the CLA ocean side cement pad infrastructure and potentially other underground services infrastructure.