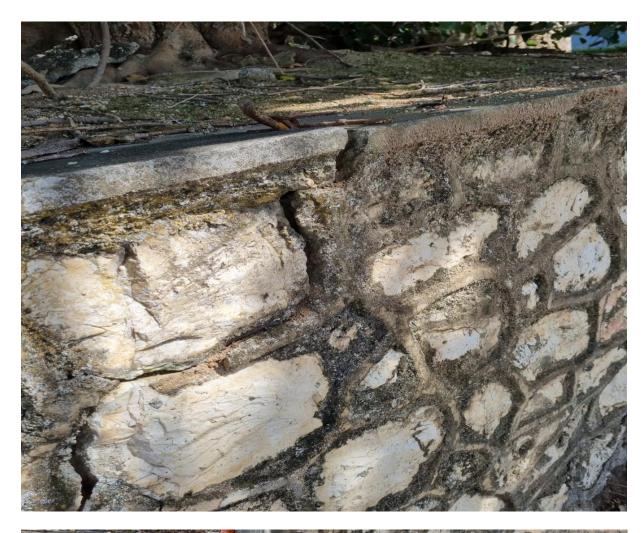

## Removal of Large Tree at CLA Carpark

The Shire wishes to advise the community of the remove of a large tree beside the CLA carpark.

The root system of the tree is now adversely affecting the integrity of the retaining wall and the CLA ocean side cement pad infrastructure and potentially other underground services infrastructure.

The Shire does not take this position lightly, we are committed to not only protecting shade trees on CI but also have a program of planting saplings within community areas.

The Shire has plans for the development of the area in front of the CLA ocean side and the protection of the retaining wall and the CLA outside cement pad is essential in providing the CI community with an enhanced recreational space in that area.