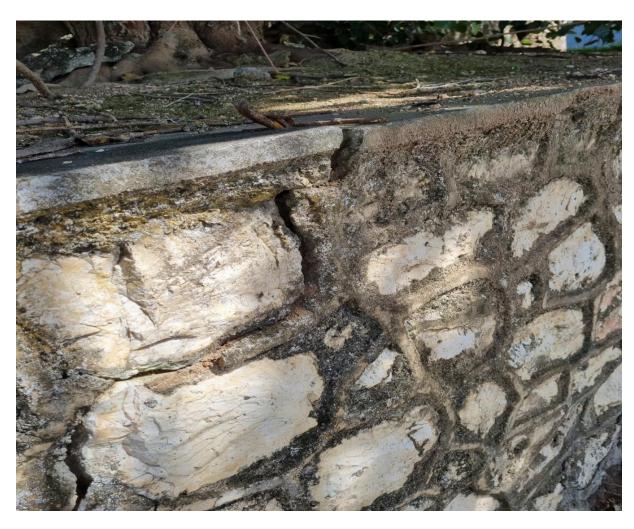

## Removal of Large Tree at CLA Carpark

The Shire wishes to advise the community of the remove of a large tree beside the CLA carpark.

The root system of the tree is now adversely affecting the integrity of the retaining wall and the CLA ocean side cement pad infrastructure and potentially other underground services infrastructure.