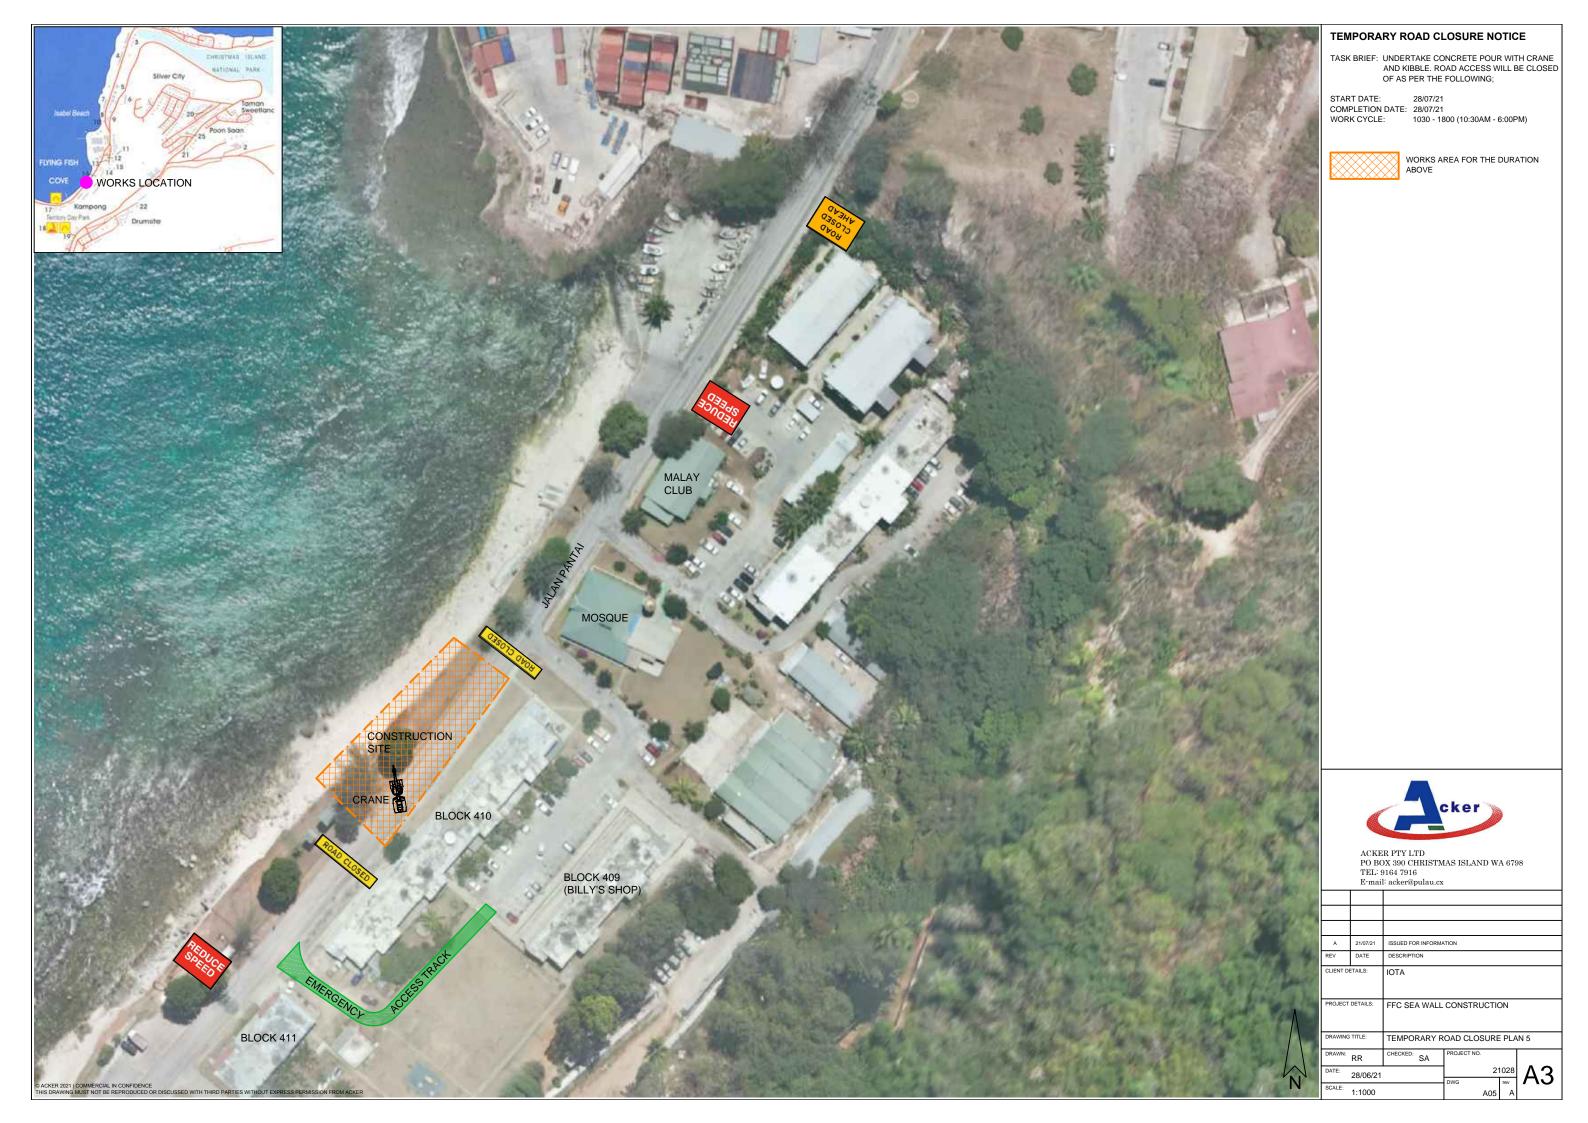

## **JALAN PANTAI**

Residents are advised that the following road will be temporary closed for the Concrete Work to be carried out. Road Closed Signs will be in place for the duration of the construction work.

Work undertaking is Concrete pouring with a Crane and Kibble for the foreshore rock wall. Road access will be CLOSED for the following times.

Start Date: Wednesday 28/07/21 Completion Date: 28/07/21 Work Time Cycle: 10:30am – 16:00pm