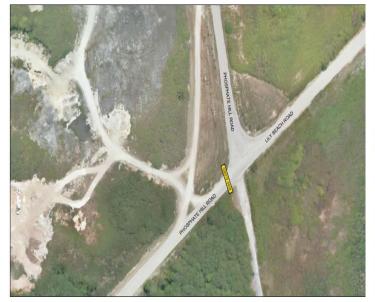

## PHOSPHATE HILL TO AIRPORT CLOSURE TIME 0700-1200 HRS (7AM-12PM)

PHOSPHATE HILL TO AIRPORT CLOSURE TIME 0700-1200 HRS (7AM-12PM)

IRVINE HILL TO AIRPORT CLOSURE TIME 1200-1600 HRS (12PM - 4PM)