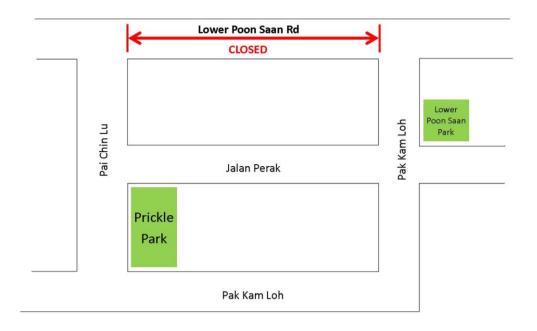

## TEMPORARY ROAD CLOSURE - LOWER POON SAAN ROAD, SILVER CITY

In accordance with section 3.50 of the Local Government Act 1995 (WA)(CI), notice is hereby given of the temporary road closure of the section of Lower Poon Saan Road between Pai Chin Lu and Pak Kam Loh on Sunday 24 February 2019.

This road closure will be in place from 9am to 4pm for a private function.

The Shire of Christmas Island apologises for any inconvenience caused by the road closure.

Enquiries in relation to the road closure should be directed to the Manager Works & Services Department, Mr Ian Dodds at the Shire of Christmas Island on 9164 8300 (ext. 230) or 0439215306.