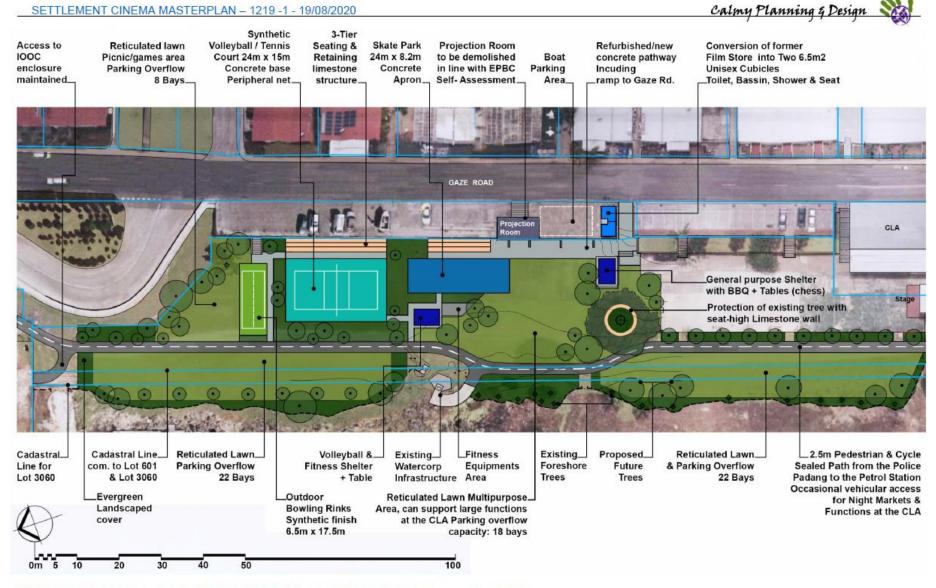

The implementation of the Settlement Cinema Masterplan is progressing. The ground has been levelled, relevant existing services relocated with the approval of the IOTPA and the Water Corporation and the slabs for the skatepark and the Volleyball/tennis court are now being established.

There has emerged a degree of community support for the establishment of outdoor synthetic lawn bowl rinks in placement of the previously proposed mini golf course

The Shire is seeking submissions or comments on that proposal

Submissions or comments must be lodged and received by 4.00pm on Monday 21<sup>st</sup> September 2020.

The Settlement Cinema Revised Masterplan August 2020 is shown as below and is available on the Shire of Christmas Island website – <u>www.shire.gov.cx</u>

MASTERPLAN REVISED LAYOUT Aug.2020

Calmy Planning & Design Pty. Ltd. ABN 20 137 599 949 - Tel (08)9450 6874 - M 0457 804 266 58 Bradshaw Crescent - MANNING WA 6152 - hervecalmy@gmail.com