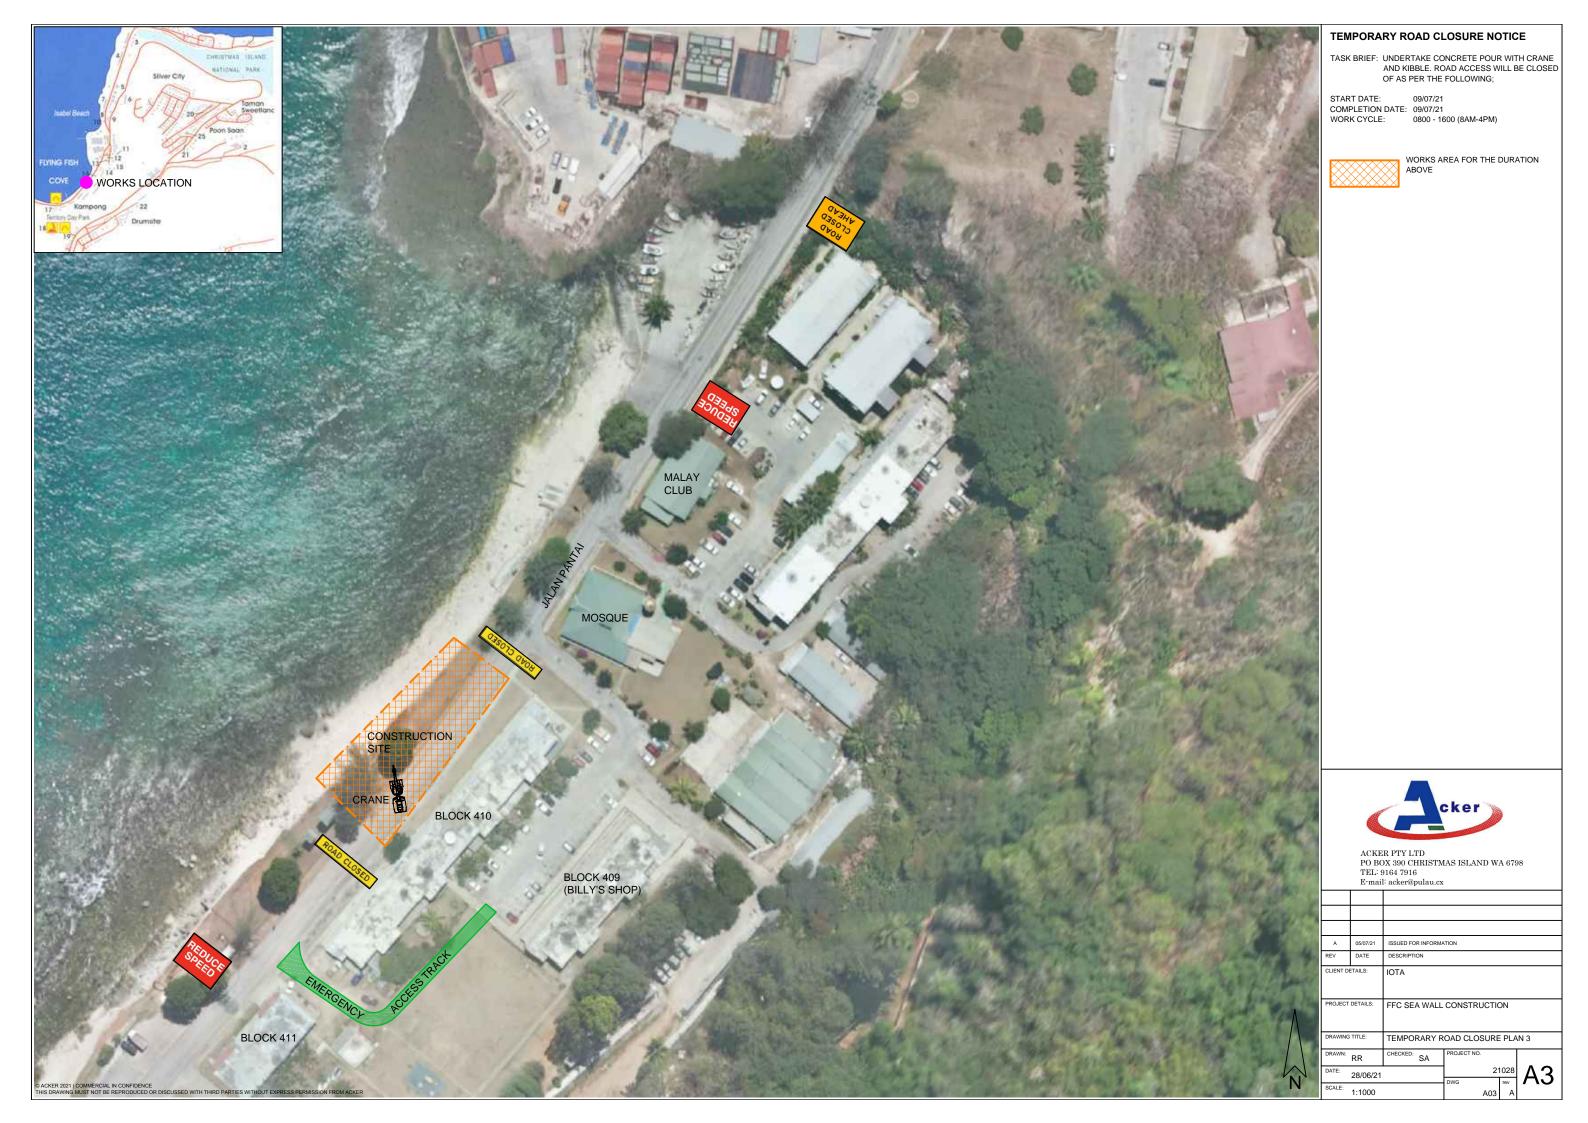

## TEMPORARY ROAD CLOSURE JALAN PANTAI

Residents are advised that the following road will be temporary closed for the Concrete Work to be carried out. Road Closed Signs will be in place for the duration of the construction work.

Work undertaking is Concrete pouring with a Crane and Kibble for the foreshore rock wall. Road access will be CLOSED for the following times.

Work Date: Wednesday 07/07/21 and Friday 09/07/21

Work Time Cycle: 08:00am - 16:00pm

Every effort will be made to complete the work within the time frame to have the road reopened to the public as soon as possible.

For further information please contact the Manager Works, Services & Waste Graeme Hedditch on 9164 8300 Ext 230 or Mob: 0439 215 306.