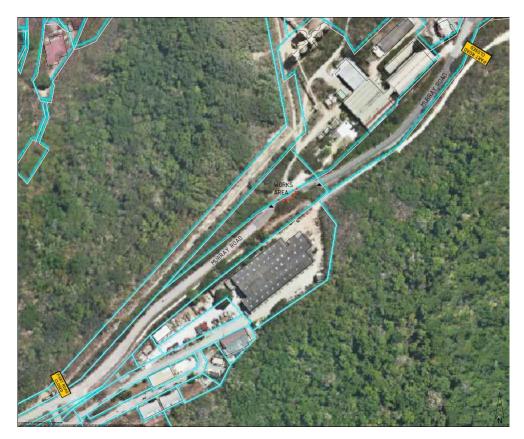

## **TEMPORARY ROAD CLOSURE – Murray Road**

In accordance with section 3.50 of the Local Government Act 1995 (WA, CI) notice is hereby given for the temporary closure of Murry Road to all traffic from 1.00pm to 1.30 pm on Friday, 26 April 2019 to facilitate the Power Authority installing new HV overhead cables.

Vehicles needing to access the Drumsite area during the total closure between 1.00pm and 1.30pm will need to detour via Irvine Hill and Phosphate Hill Road.

In the lead up to and following the total closure there may be some disruption to traffic with the use of traffic controllers.