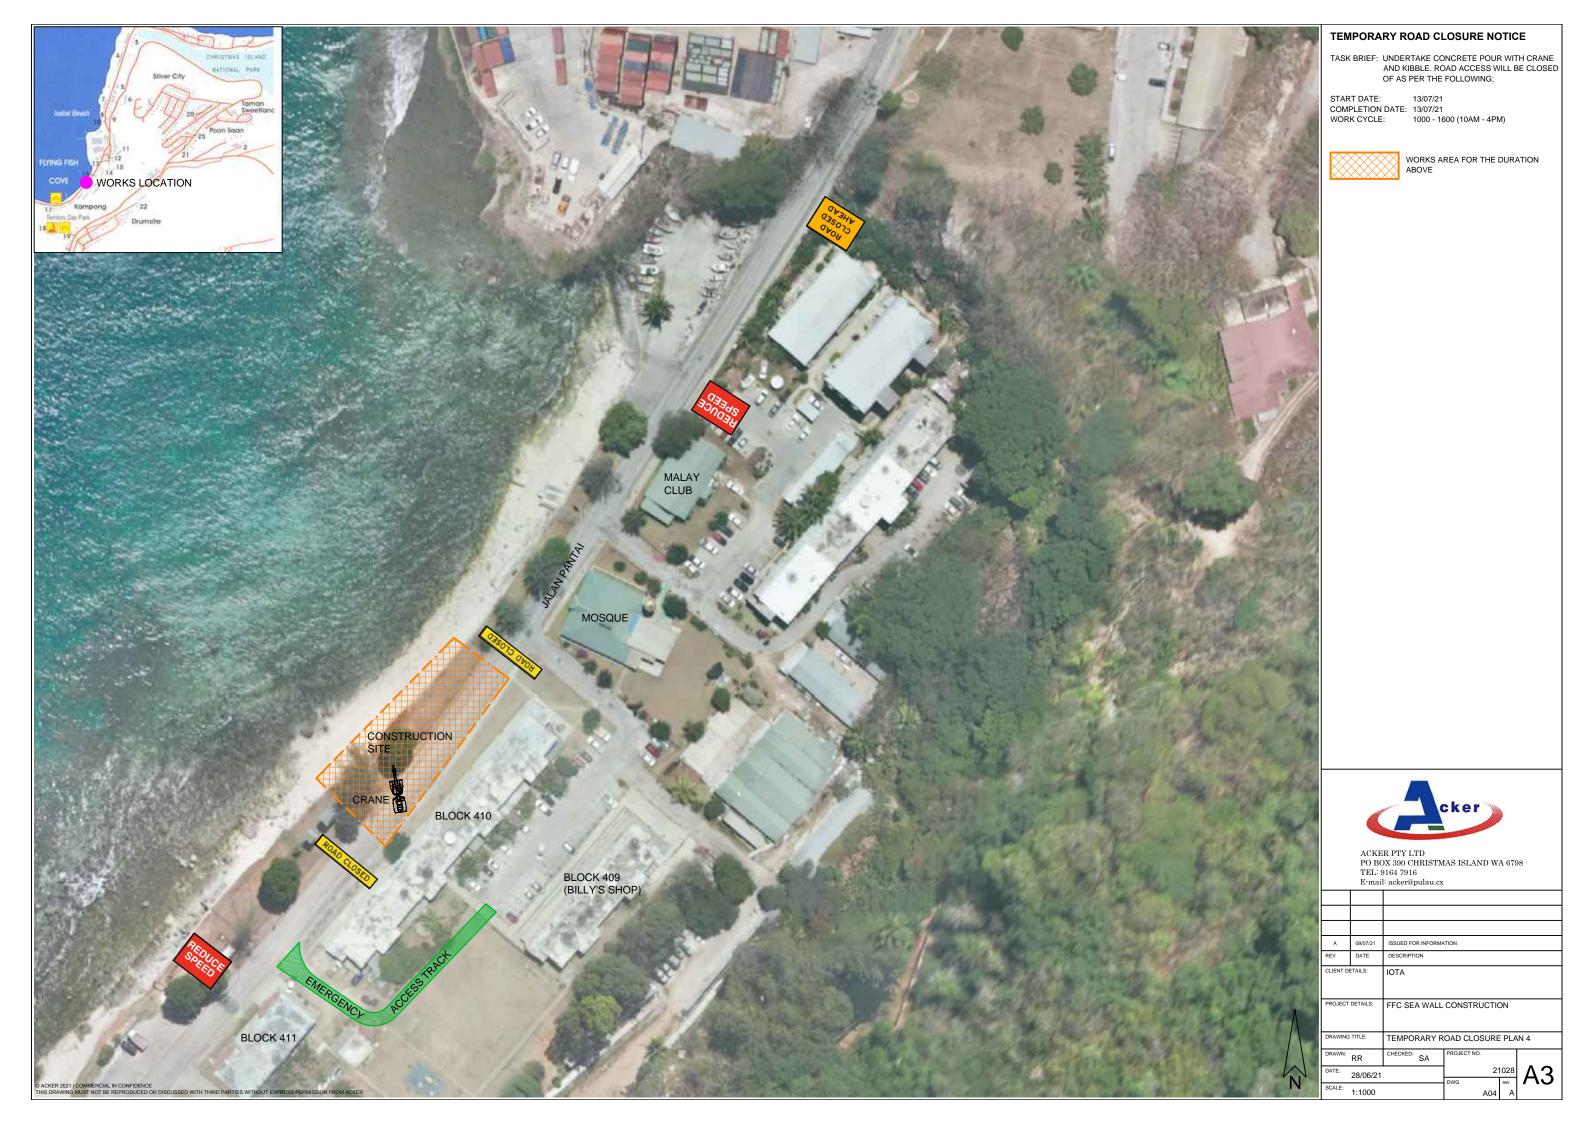

## **JALAN PANTAI**

Residents are advised that the following road will be temporary closed for the Concrete Work to be carried out. Road Closed Signs will be in place for the duration of the construction work.

Work undertaking is Concrete pouring with a Crane and Kibble for the foreshore rock wall. Road access will be CLOSED for the following times.

Start Date: 13/07/21 Completion Date: 13/07/21 Work Time Cycle: 10:00am – 16:00pm

Every effort will be made to complete the work within the time frame to have the road reopened to the public as soon as possible.

For further information please contact the Manager Works, Services & Waste Graeme Hedditch on 9164 8300 Ext 230 or Mob: 0439 215 306.