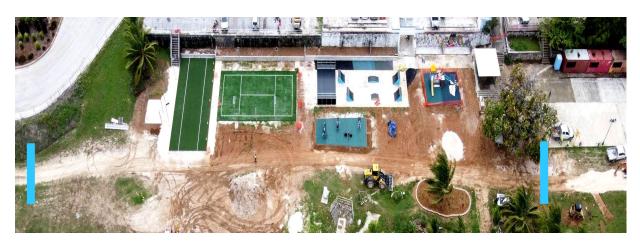

## LIMITATION ON VEHICLE ACCESS TO THE FORESHORE PADANG

Due to the necessity to protect the integrity of underground infrastructure in particular the fuel pipes at the Foreshore Padang all vehicles excluding emergency and infrastructure service vehicle will be prohibited in entering the Foreshore Padang area and barriers will be placed in the areas shown below.

## NO PRIVATE VEHICAL ACCESS BETWEEN THE BLUE BARRIER LINES

The Shire intends to construct a cement dual pedestrian and bike path in that area in this calendar year with bollards in place to prevent private vehicle access.